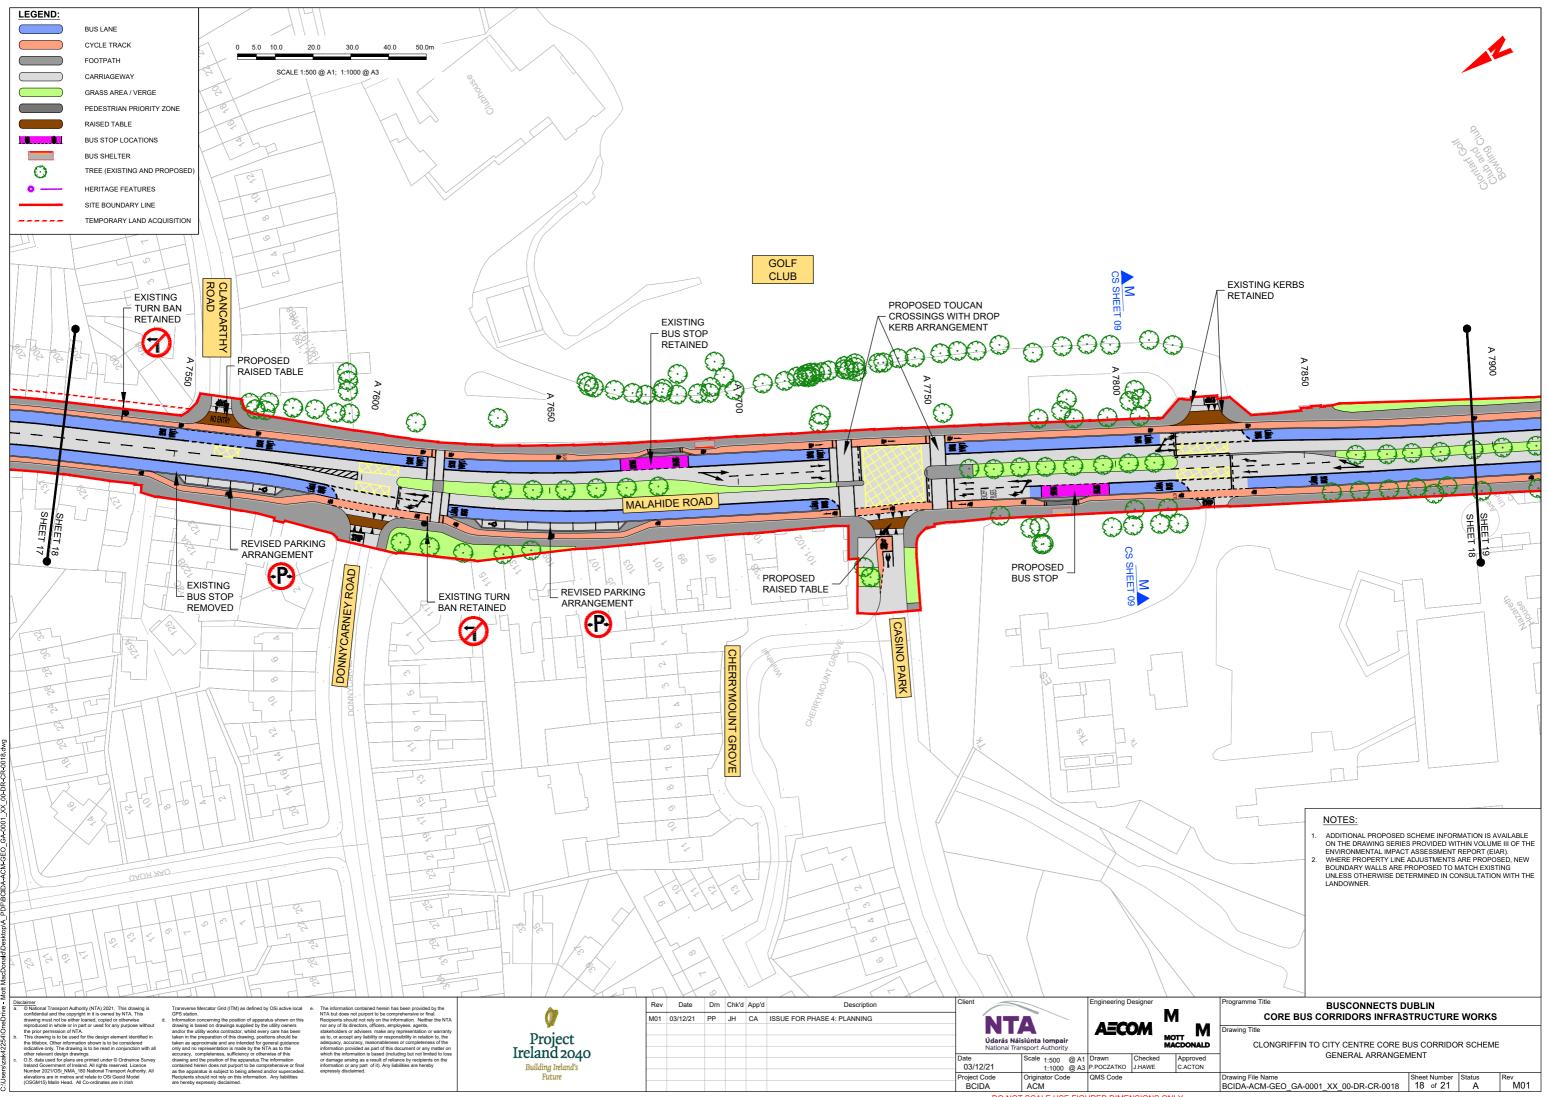

griffin to City Centre Core Bus Corridor Scheme November 2021

Preferred Route Option Report

Appendix A Preferred Route Drawings









# BUSCONNECTS DUBLIN CORE BUS CORRIDORS INFRASTRUCTURE WORKS

### **CLONGRIFFIN TO CITY CENTRE CORE BUS CORRIDOR SCHEME**

#### GENERAL ARRANGEMENT

#### DRAWING SERIES NUMBER(S)

BCIDA-ACM-GEO\_IX-0001\_XX\_00-DR-CR-0001 BCIDA-ACM-GEO\_KP-0001\_XX\_00-DR-CR-0001 BCIDA-ACM-GEO\_GA-0006\_XX\_00-DR-CR-0006 to 0021

#### DRAWING SERIES DESCRIPTION

CLONGRIFFIN TO CITY CENTRE CORE BUS CORRIDOR SCHEME. GENERAL ARRANGEMENT. COVER SHEET CLONGRIFFIN TO CITY CENTRE CORE BUS CORRIDOR SCHEME. GENERAL ARRANGEMENT. KEY PLAN CLONGRIFFIN TO CITY CENTRE CORE BUS CORRIDOR SCHEME. GENERAL ARRANGEMENT























DO NOT SCALE USE FIGURED DIMENSIONS ONLY











DO NOT SCALE USE FIGURED DIMENSIONS ONLY







Údarás Náisiúnta Iompair National Transport Authority

National Transport Authority Dún Scéine Harcourt Lane Dublin 2 D02 WT20





## Project Ireland 2040 Building Ireland's Future