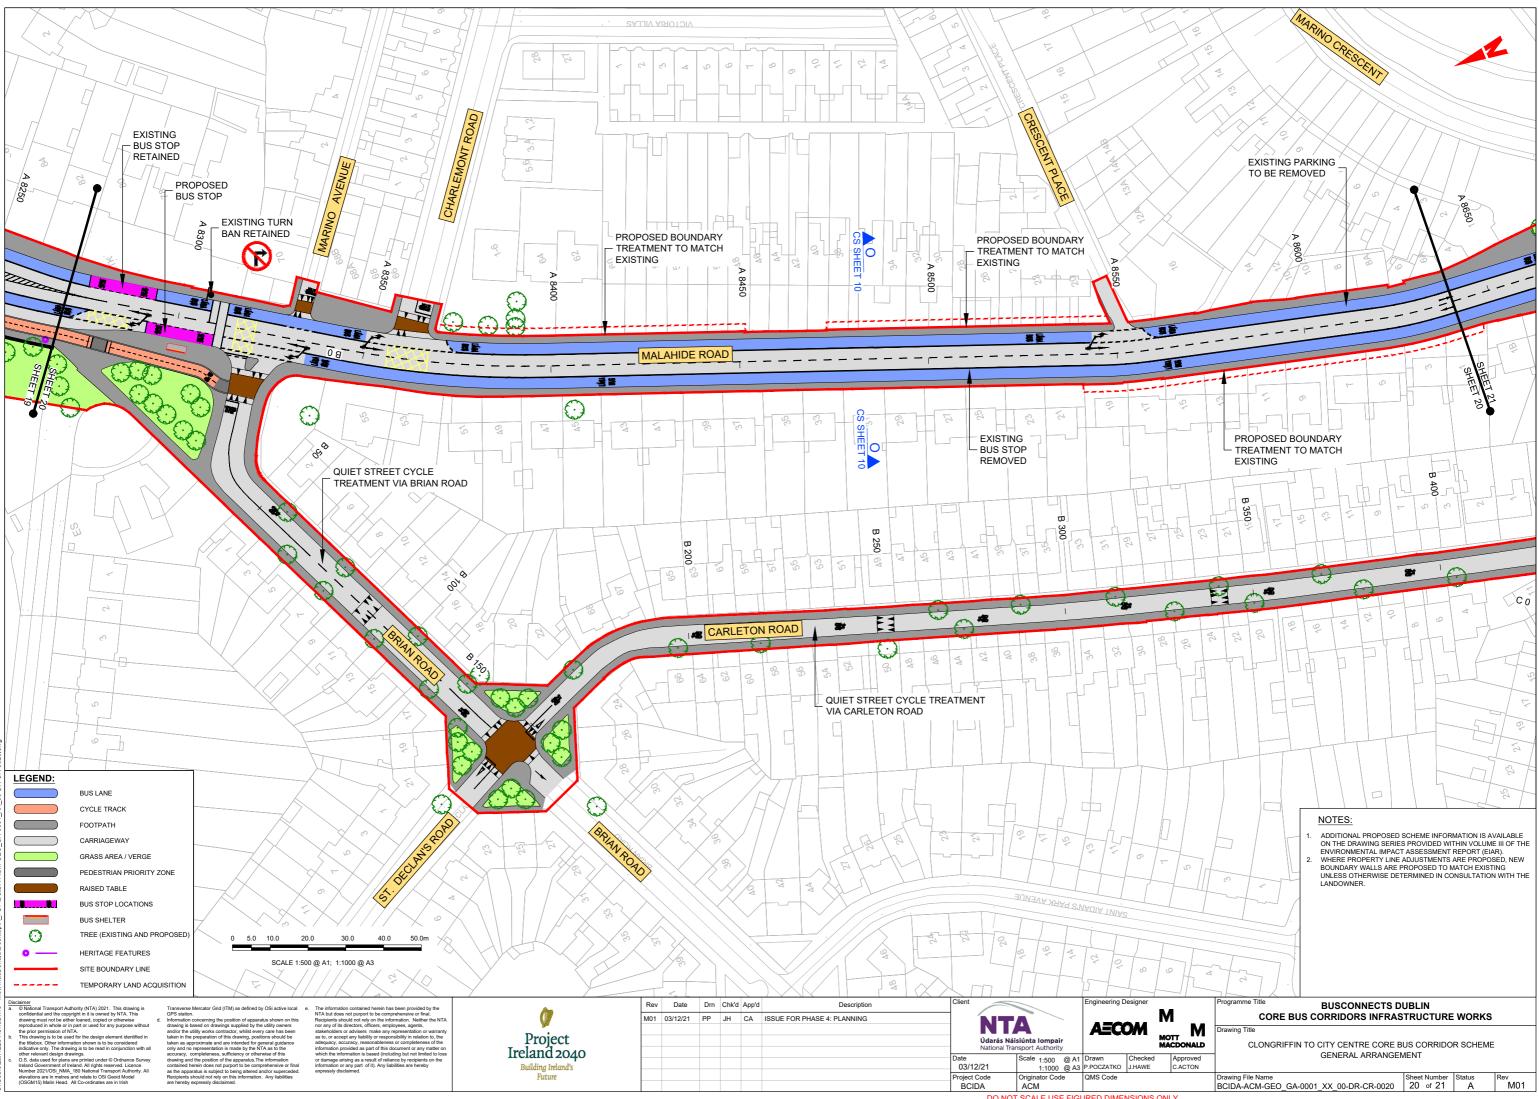

e November 2021

Preferred Route Option Report

Appendix A Preferred Route Drawings









# BUSCONNECTS DUBLIN CORE BUS CORRIDORS INFRASTRUCTURE WORKS

### **CLONGRIFFIN TO CITY CENTRE CORE BUS CORRIDOR SCHEME**

#### GENERAL ARRANGEMENT

#### DRAWING SERIES NUMBER(S)

BCIDA-ACM-GEO\_IX-0001\_XX\_00-DR-CR-0001 BCIDA-ACM-GEO\_KP-0001\_XX\_00-DR-CR-0001 BCIDA-ACM-GEO\_GA-0006\_XX\_00-DR-CR-0006 to 0021

#### DRAWING SERIES DESCRIPTION

CLONGRIFFIN TO CITY CENTRE CORE BUS CORRIDOR SCHEME. GENERAL ARRANGEMENT. COVER SHEET CLONGRIFFIN TO CITY CENTRE CORE BUS CORRIDOR SCHEME. GENERAL ARRANGEMENT. KEY PLAN CLONGRIFFIN TO CITY CENTRE CORE BUS CORRIDOR SCHEME. GENERAL ARRANGEMENT























DO NOT SCALE USE FIGURED DIMENSIONS ONLY











DO NOT SCALE USE FIGURED DIMENSIONS ONLY







Údarás Náisiúnta Iompair National Transport Authority

National Transport Authority Dún Scéine Harcourt Lane Dublin 2 D02 WT20





## Project Ireland 2040 Building Ireland's Future