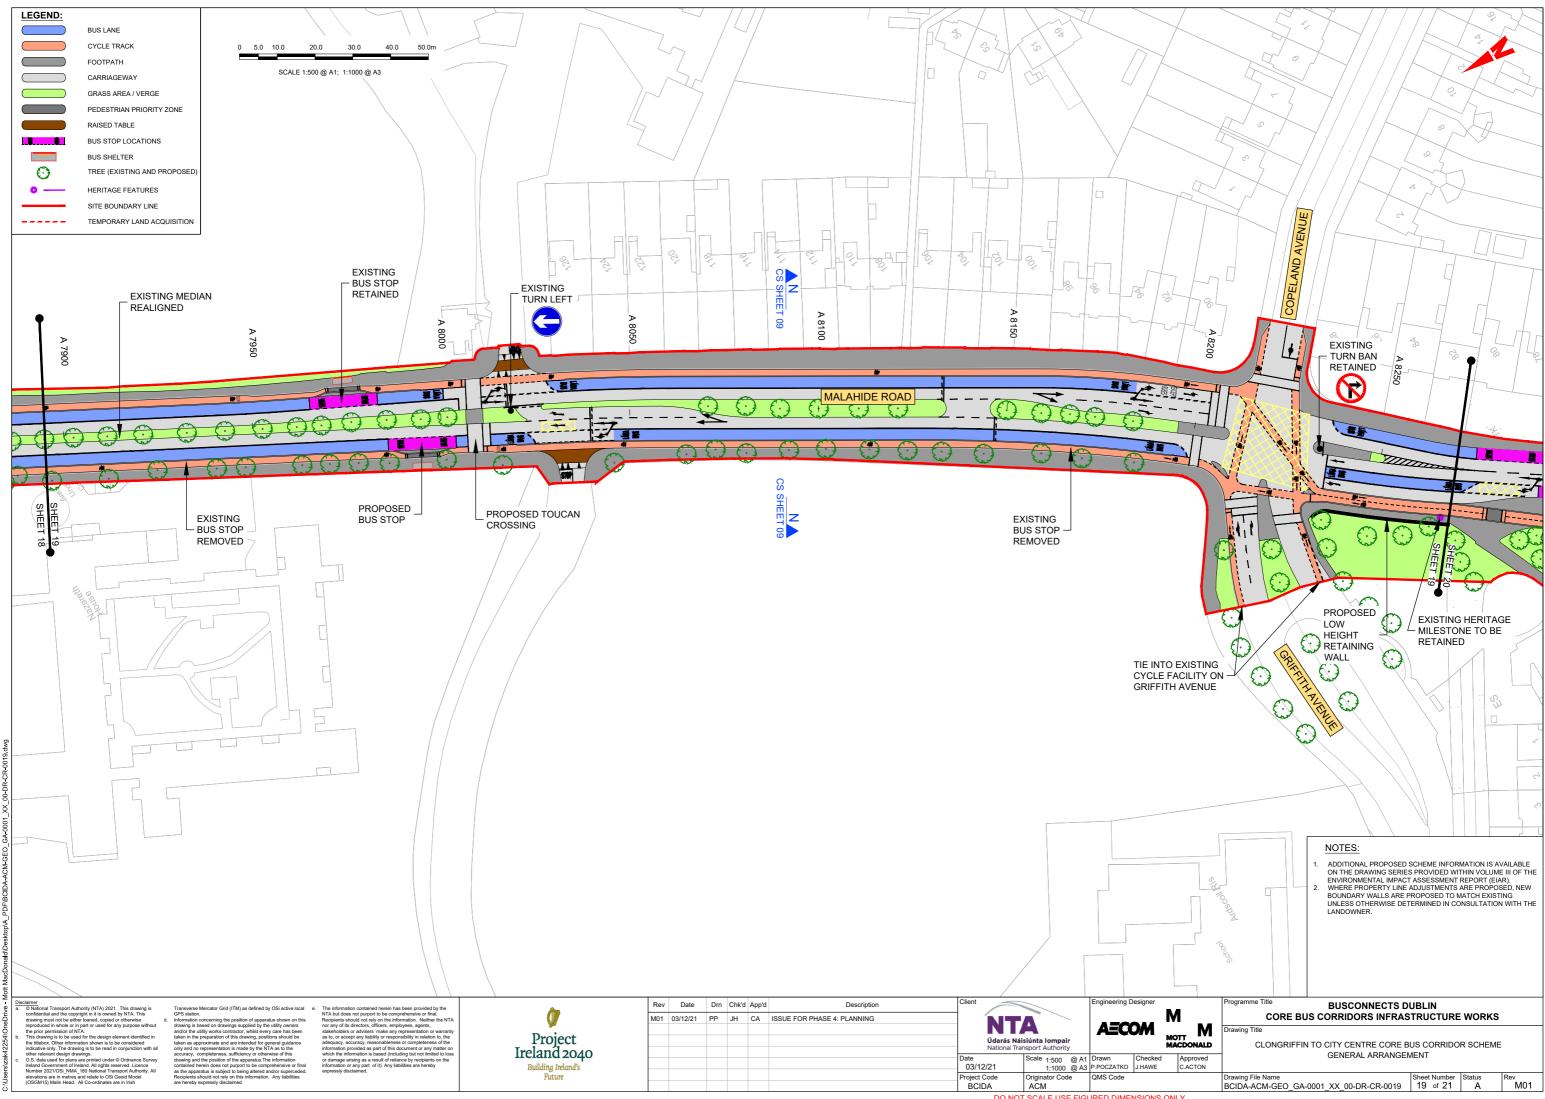

iffin to City Centre Core Bus Corridor Scheme November 2021

Preferred Route Option Report

Appendix A Preferred Route Drawings









# BUSCONNECTS DUBLIN CORE BUS CORRIDORS INFRASTRUCTURE WORKS

### **CLONGRIFFIN TO CITY CENTRE CORE BUS CORRIDOR SCHEME**

#### GENERAL ARRANGEMENT

#### DRAWING SERIES NUMBER(S)

BCIDA-ACM-GEO\_IX-0001\_XX\_00-DR-CR-0001 BCIDA-ACM-GEO\_KP-0001\_XX\_00-DR-CR-0001 BCIDA-ACM-GEO\_GA-0006\_XX\_00-DR-CR-0006 to 0021

#### DRAWING SERIES DESCRIPTION

CLONGRIFFIN TO CITY CENTRE CORE BUS CORRIDOR SCHEME. GENERAL ARRANGEMENT. COVER SHEET CLONGRIFFIN TO CITY CENTRE CORE BUS CORRIDOR SCHEME. GENERAL ARRANGEMENT. KEY PLAN CLONGRIFFIN TO CITY CENTRE CORE BUS CORRIDOR SCHEME. GENERAL ARRANGEMENT























DO NOT SCALE USE FIGURED DIMENSIONS ONLY











DO NOT SCALE USE FIGURED DIMENSIONS ONLY







Údarás Náisiúnta Iompair National Transport Authority

National Transport Authority Dún Scéine Harcourt Lane Dublin 2 D02 WT20





## Project Ireland 2040 Building Ireland's Future