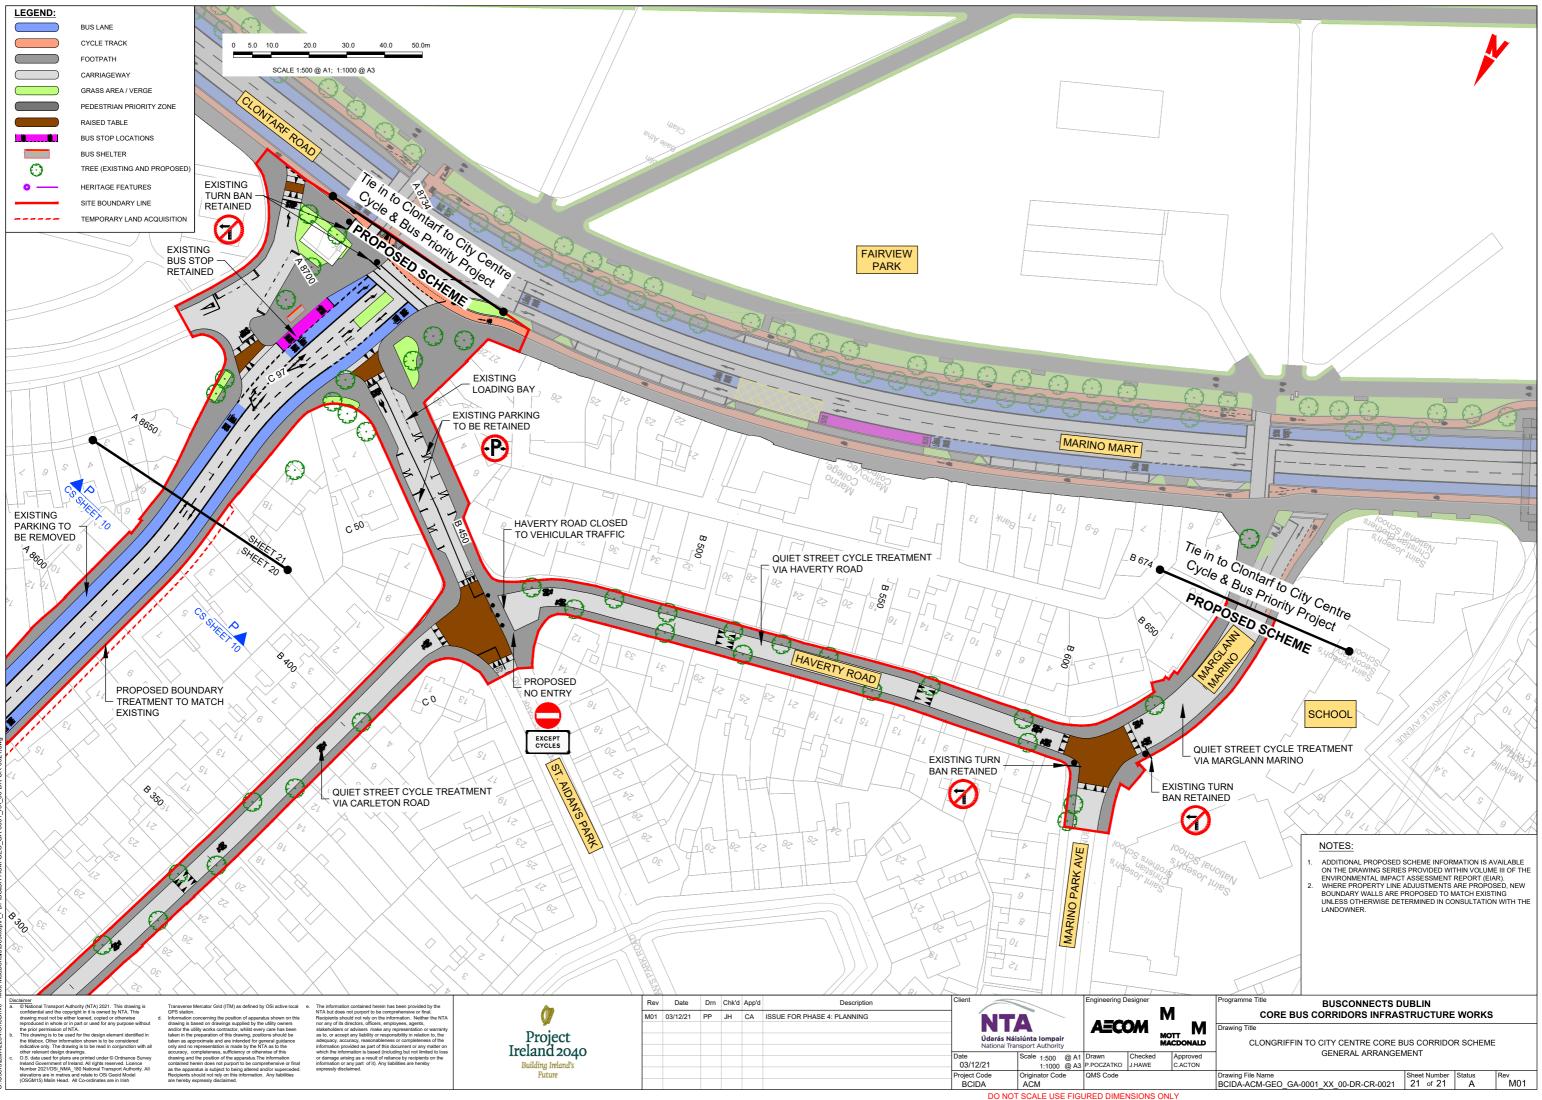

November 2021

Preferred Route Option Report

Appendix A Preferred Route Drawings









# BUSCONNECTS DUBLIN CORE BUS CORRIDORS INFRASTRUCTURE WORKS

### **CLONGRIFFIN TO CITY CENTRE CORE BUS CORRIDOR SCHEME**

#### GENERAL ARRANGEMENT

#### DRAWING SERIES NUMBER(S)

BCIDA-ACM-GEO\_IX-0001\_XX\_00-DR-CR-0001 BCIDA-ACM-GEO\_KP-0001\_XX\_00-DR-CR-0001 BCIDA-ACM-GEO\_GA-0006\_XX\_00-DR-CR-0006 to 0021

#### DRAWING SERIES DESCRIPTION

CLONGRIFFIN TO CITY CENTRE CORE BUS CORRIDOR SCHEME. GENERAL ARRANGEMENT. COVER SHEET CLONGRIFFIN TO CITY CENTRE CORE BUS CORRIDOR SCHEME. GENERAL ARRANGEMENT. KEY PLAN CLONGRIFFIN TO CITY CENTRE CORE BUS CORRIDOR SCHEME. GENERAL ARRANGEMENT























DO NOT SCALE USE FIGURED DIMENSIONS ONLY











DO NOT SCALE USE FIGURED DIMENSIONS ONLY







Údarás Náisiúnta Iompair National Transport Authority

National Transport Authority Dún Scéine Harcourt Lane Dublin 2 D02 WT20





## Project Ireland 2040 Building Ireland's Future