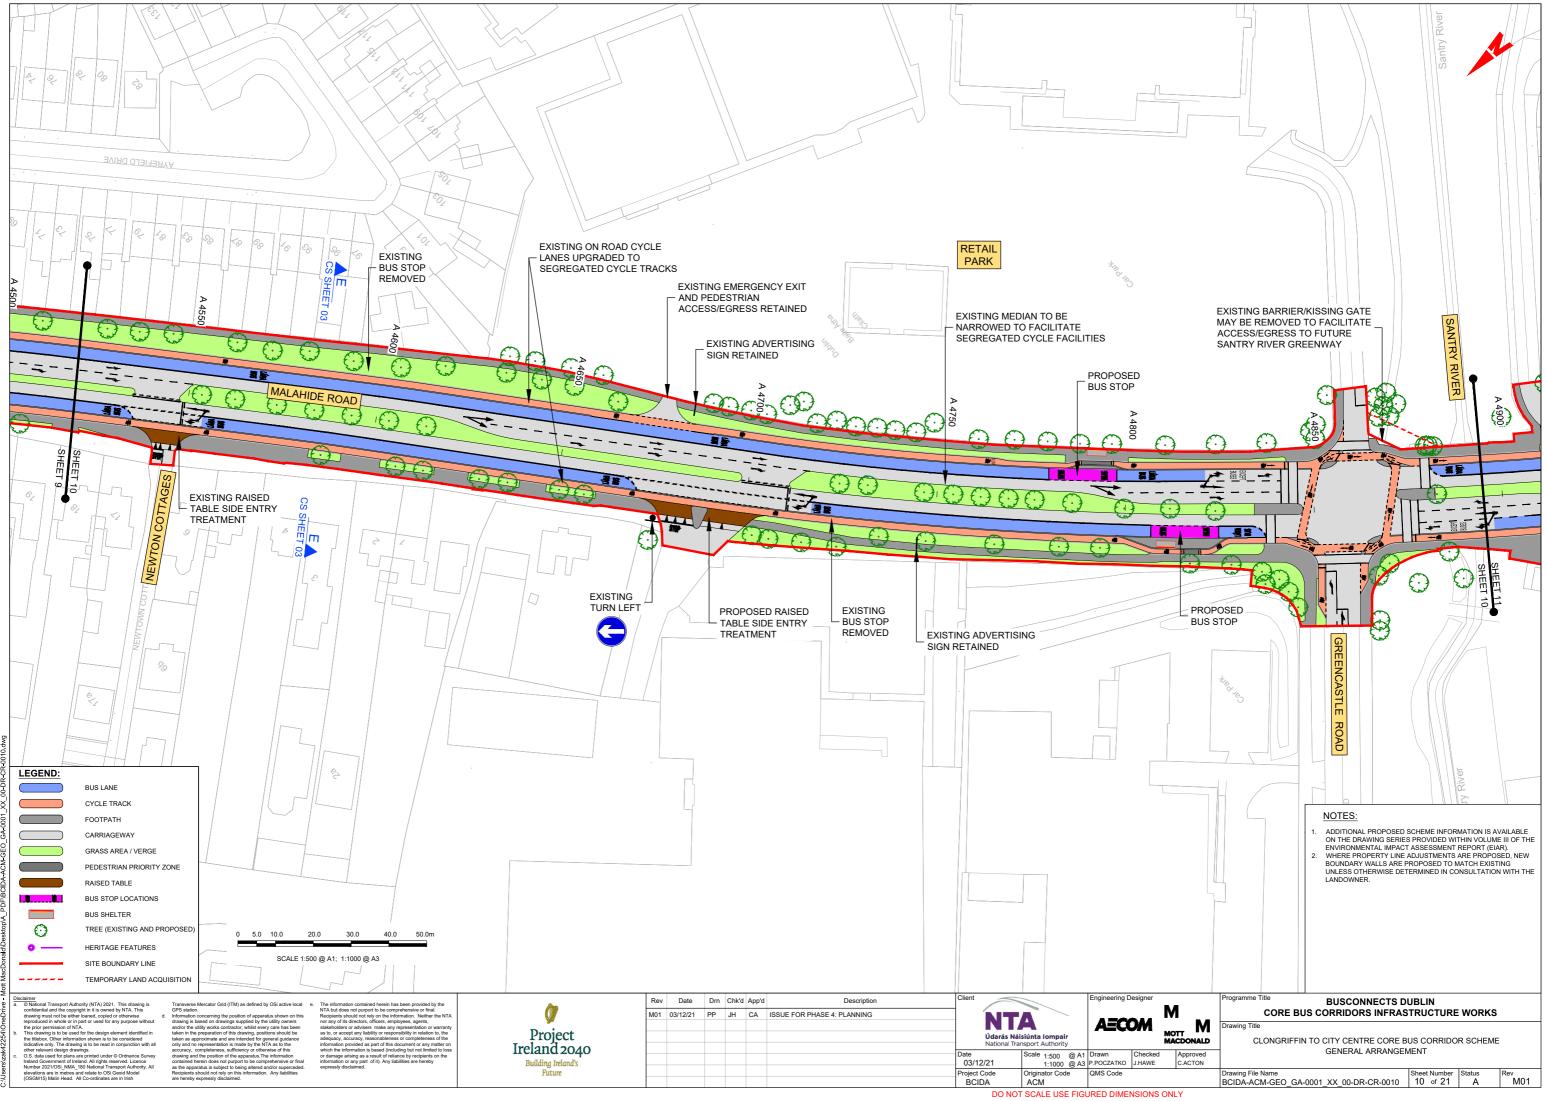

Clongriffin to City Centre Core Bus Corridor Scheme November 2021

Preferred Route Option Report

Appendix A Preferred Route Drawings









# BUSCONNECTS DUBLIN CORE BUS CORRIDORS INFRASTRUCTURE WORKS

### **CLONGRIFFIN TO CITY CENTRE CORE BUS CORRIDOR SCHEME**

#### GENERAL ARRANGEMENT

#### DRAWING SERIES NUMBER(S)

BCIDA-ACM-GEO\_IX-0001\_XX\_00-DR-CR-0001 BCIDA-ACM-GEO\_KP-0001\_XX\_00-DR-CR-0001 BCIDA-ACM-GEO\_GA-0006\_XX\_00-DR-CR-0006 to 0021

#### DRAWING SERIES DESCRIPTION

CLONGRIFFIN TO CITY CENTRE CORE BUS CORRIDOR SCHEME. GENERAL ARRANGEMENT. COVER SHEET CLONGRIFFIN TO CITY CENTRE CORE BUS CORRIDOR SCHEME. GENERAL ARRANGEMENT. KEY PLAN CLONGRIFFIN TO CITY CENTRE CORE BUS CORRIDOR SCHEME. GENERAL ARRANGEMENT























DO NOT SCALE USE FIGURED DIMENSIONS ONLY











DO NOT SCALE USE FIGURED DIMENSIONS ONLY







Údarás Náisiúnta Iompair National Transport Authority

National Transport Authority Dún Scéine Harcourt Lane Dublin 2 D02 WT20





## Project Ireland 2040 Building Ireland's Future