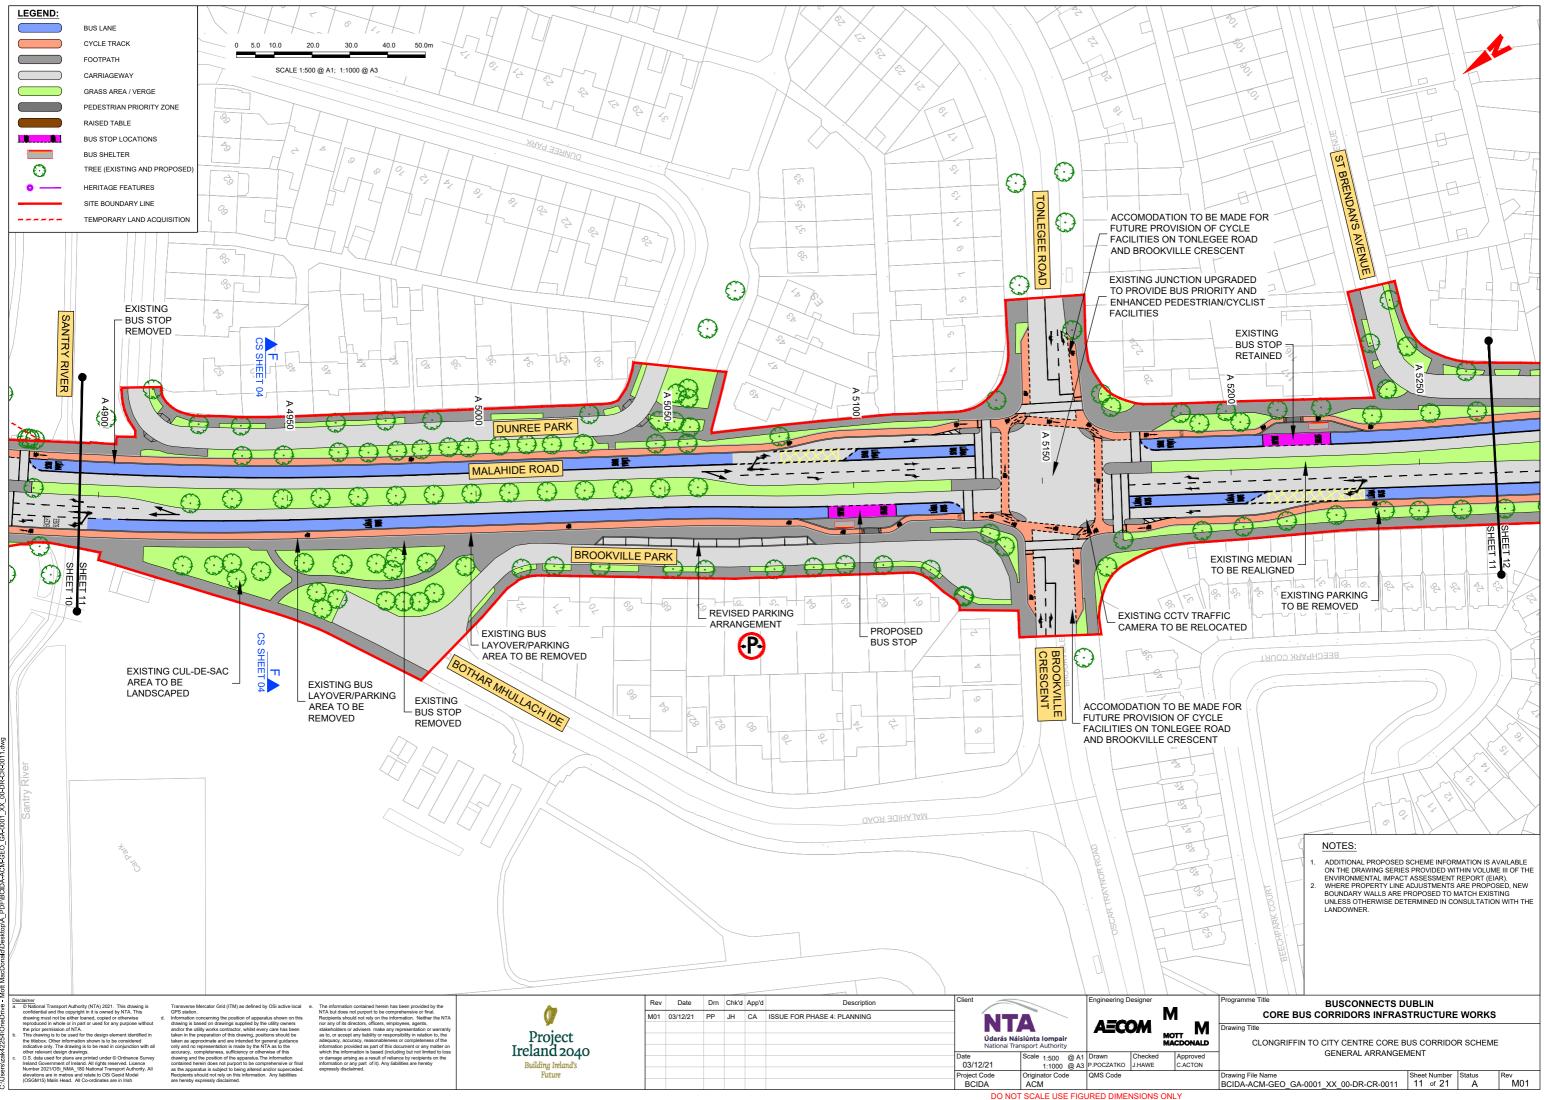

Clongriffin to City Centre Core Bus Corridor Scheme November 2021

Preferred Route Option Report

Appendix A Preferred Route Drawings









# BUSCONNECTS DUBLIN CORE BUS CORRIDORS INFRASTRUCTURE WORKS

### **CLONGRIFFIN TO CITY CENTRE CORE BUS CORRIDOR SCHEME**

#### GENERAL ARRANGEMENT

#### DRAWING SERIES NUMBER(S)

BCIDA-ACM-GEO\_IX-0001\_XX\_00-DR-CR-0001 BCIDA-ACM-GEO\_KP-0001\_XX\_00-DR-CR-0001 BCIDA-ACM-GEO\_GA-0006\_XX\_00-DR-CR-0006 to 0021

#### DRAWING SERIES DESCRIPTION

CLONGRIFFIN TO CITY CENTRE CORE BUS CORRIDOR SCHEME. GENERAL ARRANGEMENT. COVER SHEET CLONGRIFFIN TO CITY CENTRE CORE BUS CORRIDOR SCHEME. GENERAL ARRANGEMENT. KEY PLAN CLONGRIFFIN TO CITY CENTRE CORE BUS CORRIDOR SCHEME. GENERAL ARRANGEMENT























DO NOT SCALE USE FIGURED DIMENSIONS ONLY











DO NOT SCALE USE FIGURED DIMENSIONS ONLY







Údarás Náisiúnta Iompair National Transport Authority

National Transport Authority Dún Scéine Harcourt Lane Dublin 2 D02 WT20





## Project Ireland 2040 Building Ireland's Future