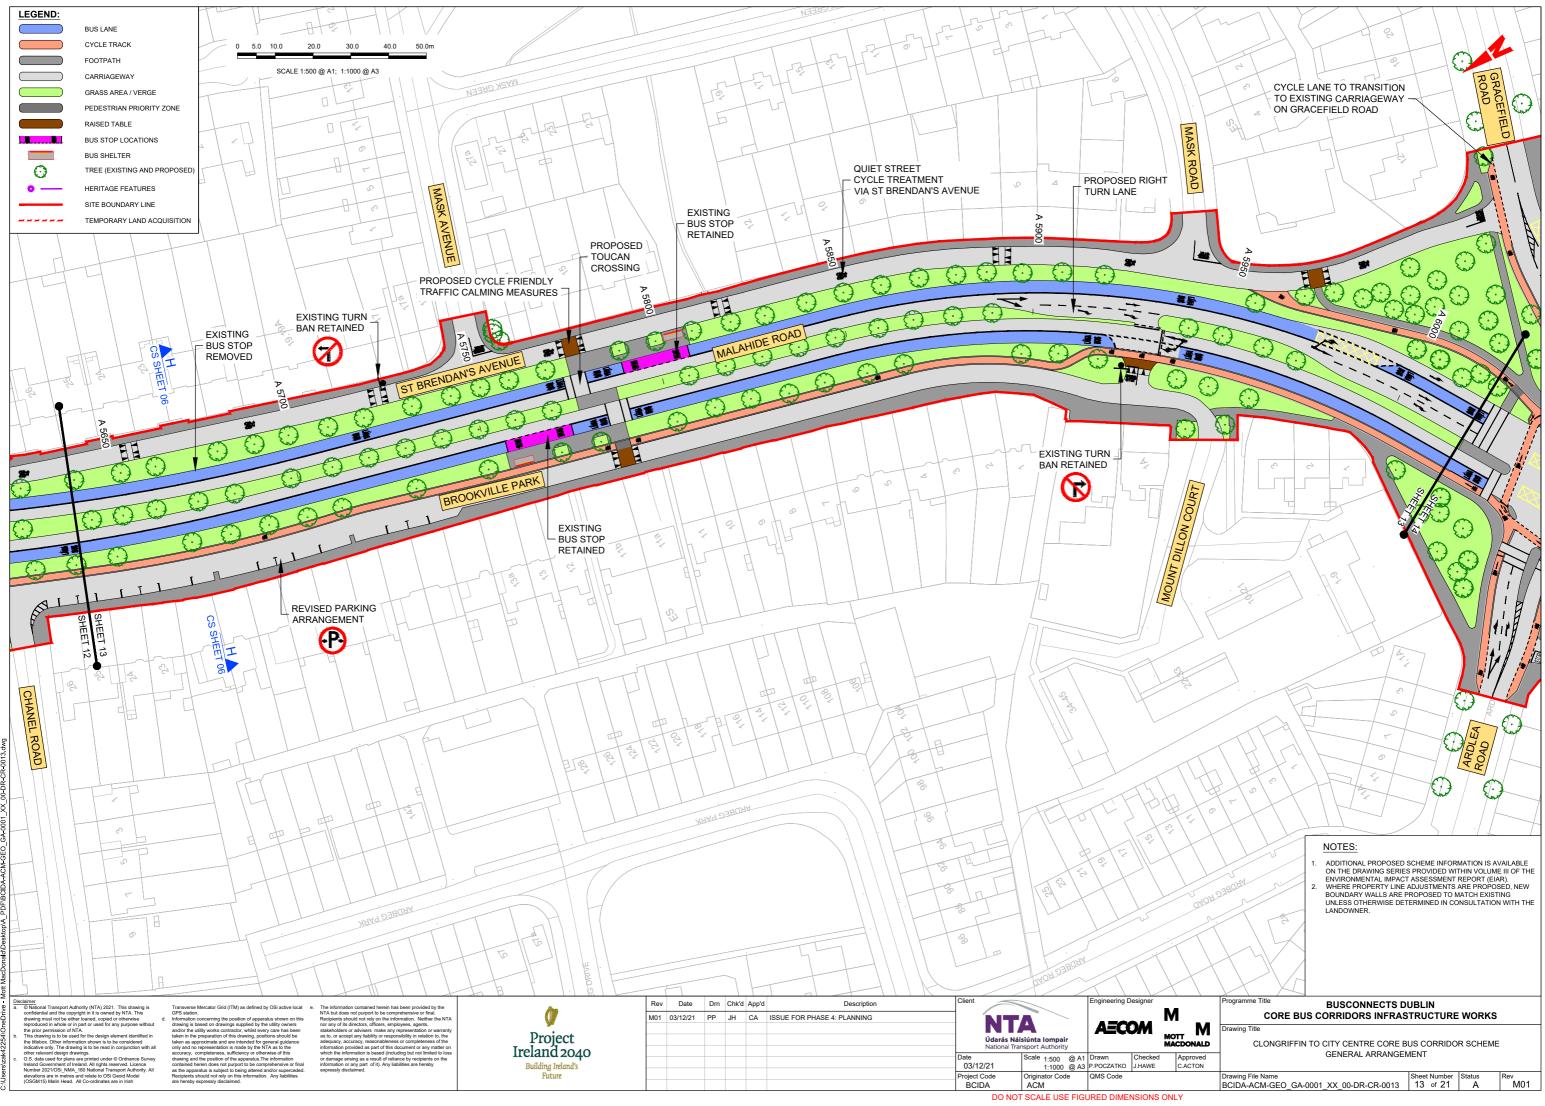

Clongriffin to City Centre Core Bus Corridor Scheme November 2021

Preferred Route Option Report

Appendix A Preferred Route Drawings









# BUSCONNECTS DUBLIN CORE BUS CORRIDORS INFRASTRUCTURE WORKS

### **CLONGRIFFIN TO CITY CENTRE CORE BUS CORRIDOR SCHEME**

#### GENERAL ARRANGEMENT

#### DRAWING SERIES NUMBER(S)

BCIDA-ACM-GEO\_IX-0001\_XX\_00-DR-CR-0001 BCIDA-ACM-GEO\_KP-0001\_XX\_00-DR-CR-0001 BCIDA-ACM-GEO\_GA-0006\_XX\_00-DR-CR-0006 to 0021

#### DRAWING SERIES DESCRIPTION

CLONGRIFFIN TO CITY CENTRE CORE BUS CORRIDOR SCHEME. GENERAL ARRANGEMENT. COVER SHEET CLONGRIFFIN TO CITY CENTRE CORE BUS CORRIDOR SCHEME. GENERAL ARRANGEMENT. KEY PLAN CLONGRIFFIN TO CITY CENTRE CORE BUS CORRIDOR SCHEME. GENERAL ARRANGEMENT























DO NOT SCALE USE FIGURED DIMENSIONS ONLY











DO NOT SCALE USE FIGURED DIMENSIONS ONLY







Údarás Náisiúnta Iompair National Transport Authority

National Transport Authority Dún Scéine Harcourt Lane Dublin 2 D02 WT20





## Project Ireland 2040 Building Ireland's Future