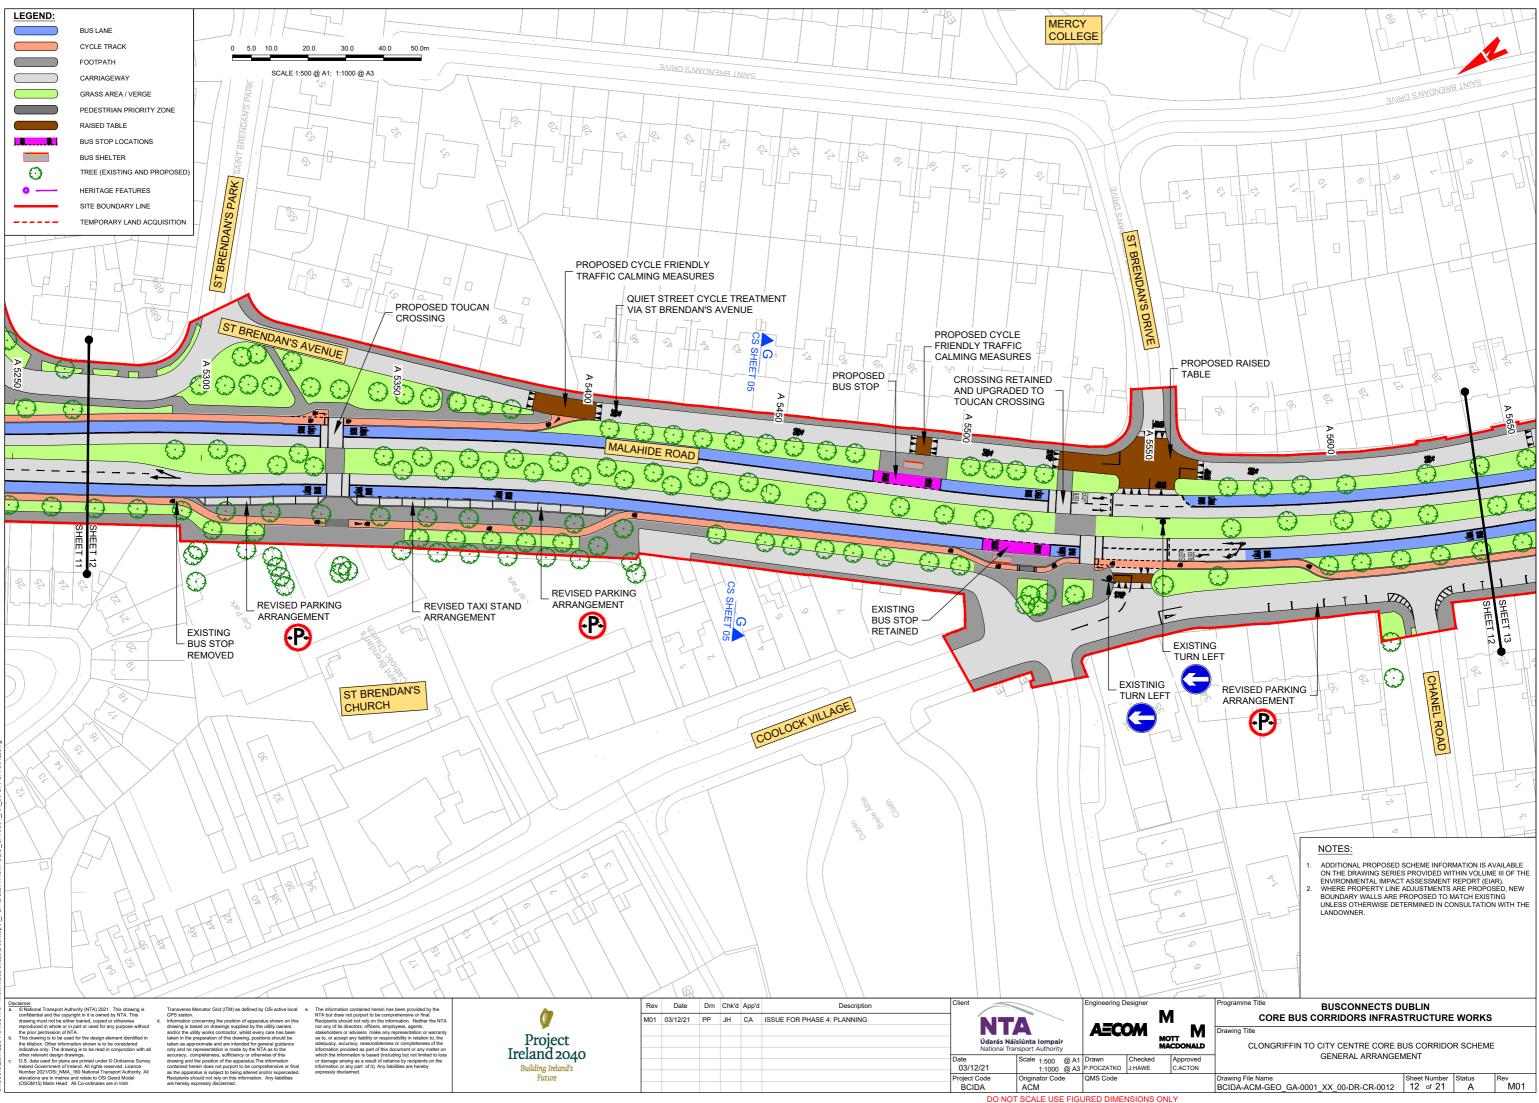

Clongriffin to City Centre Core Bus Corridor Scheme November 2021

Preferred Route Option Report

Appendix A Preferred Route Drawings









# BUSCONNECTS DUBLIN CORE BUS CORRIDORS INFRASTRUCTURE WORKS

### **CLONGRIFFIN TO CITY CENTRE CORE BUS CORRIDOR SCHEME**

#### GENERAL ARRANGEMENT

#### DRAWING SERIES NUMBER(S)

BCIDA-ACM-GEO\_IX-0001\_XX\_00-DR-CR-0001 BCIDA-ACM-GEO\_KP-0001\_XX\_00-DR-CR-0001 BCIDA-ACM-GEO\_GA-0006\_XX\_00-DR-CR-0006 to 0021

#### DRAWING SERIES DESCRIPTION

CLONGRIFFIN TO CITY CENTRE CORE BUS CORRIDOR SCHEME. GENERAL ARRANGEMENT. COVER SHEET CLONGRIFFIN TO CITY CENTRE CORE BUS CORRIDOR SCHEME. GENERAL ARRANGEMENT. KEY PLAN CLONGRIFFIN TO CITY CENTRE CORE BUS CORRIDOR SCHEME. GENERAL ARRANGEMENT























DO NOT SCALE USE FIGURED DIMENSIONS ONLY











DO NOT SCALE USE FIGURED DIMENSIONS ONLY







Údarás Náisiúnta Iompair National Transport Authority

National Transport Authority Dún Scéine Harcourt Lane Dublin 2 D02 WT20





## Project Ireland 2040 Building Ireland's Future